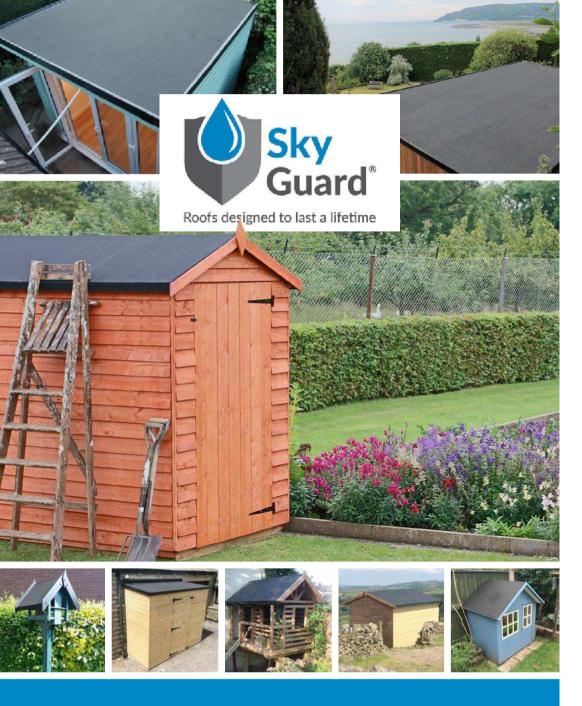

## LONG LASTING | EASY TO FIT

Never replace your shed roof again!

### **Roofs Designed to Last a Lifetime!**

EPDM roofing membranes have been around for decades and have been installed worldwide. Over the last 20 years EPDM has become the fastest growing residential flat roof system in the UK. From this heritage the SKYGUARD<sup>TM</sup> brand was born specifically for the garden building market.

#### No More Leaks!

The SKYGUARD™ EPDM roof system will protect your log cabins, garden studios, summer houses and humble garden sheds for their entire life. Unlike traditional roofing materials the EPDM membrane is completely UV stable and will not tear or blister. The membrane is fully bonded to your roof deck and remains flexible for life.