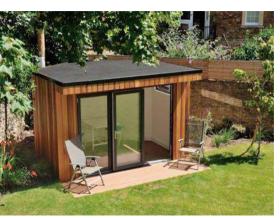

#### No More Leaks!

The SKYGUARD™ EPDM roof system will protect your log cabins, garden studios, summer houses and humble garden sheds for their entire life. Unlike traditional roofing materials the EPDM membrane is completely UV stable and will not tear or blister. The membrane is fully bonded to your roof deck and remains flexible for life.

### **Get Watertight Faster!**

Whether you are fitting the roof yourself, have your own installation team and need to get watertight quickly or you are supplying the DIY trade and aftermarket, the SKYGUARD  $^{\text{TM}}$  roof system will give you the extra peace of mind you deserve.