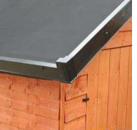

#### No More Leaks!

The SKYGUARD™ EPDM roof system will protect your log cabins, garden studios, summer houses and humble garden sheds for their entire life. Unlike traditional roofing materials the EPDM membrane is completely UV stable and will not tear or blister. The membrane is fully bonded to your roof deck and remains flexible for life.

Water Based Deck Adhesive

Bonding Sealant for Edges

(Optional)
Edge Trims
for Larger Roofs