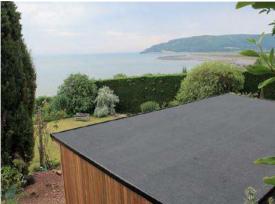

#### No More Leaks!

The SKYGUARD™ EPDM roof system will protect your log cabins, garden studios, summer houses and humble garden sheds for their entire life. Unlike traditional roofing materials the EPDM membrane is completely UV stable and will not tear or blister. The membrane is fully bonded to your roof deck and remains flexible for life.

#### EPDM roofing membranes are not a new thing!

With over 50 years proven track record our company has helped supply in excess of 750,000 square metres of long lasting EPDM to home owners, building manufacturers and roofing contractors.